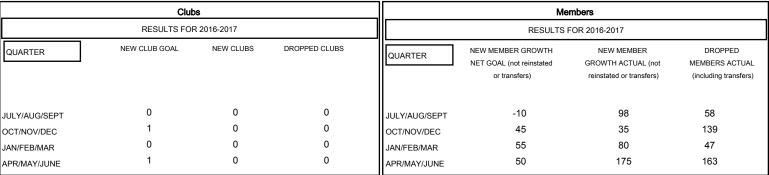

## GOALS AND ACTUAL NEW CLUBS CUMULATIVE

## GOALS AND ACTUAL MEMBERS CUMULATIVE

MEMBERSHIP DATA

| - ■ - NEW MEMBER GROWTH NET GOAL  |  |
|-----------------------------------|--|
| - ● - NEW MEMBER GROWTH ACTUAL    |  |
| - ▲ - LAST YEAR MEMBERSHIP ACTUAL |  |
|                                   |  |
|                                   |  |
|                                   |  |