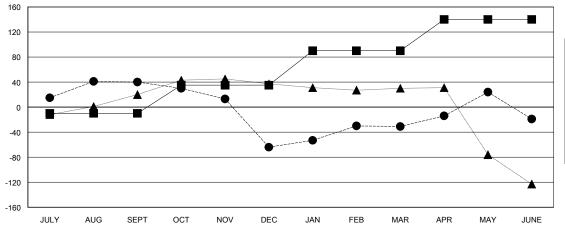

## GOALS AND ACTUAL MEMBERS CUMULATIVE

MEMBERSHIP DATA

| - ■ - NEW MEMBER GROWTH NET GOAL  |  |
|-----------------------------------|--|
| - ● - NEW MEMBER GROWTH ACTUAL    |  |
| - ▲ - LAST YEAR MEMBERSHIP ACTUAL |  |
|                                   |  |
|                                   |  |
|                                   |  |